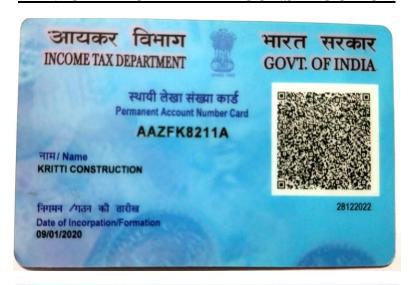

## PAN CARD OF KRITTI CONSTRUCTION

इस कार्ड के खोने/पाने पर कृपया सूचित करें/लौटाएं: आयकर पैन सेवा इकाई, प्रोटीयन ईगव टेक्नोलॉजीज लिमिटेड (पूर्व में एनएसडीएल ई-गवर्नेंस इंफ्रास्ट्रक्चर लिमिटेड) चौथी मंजिल, सफायर चैंबर, बानेर रोड, बानेर, पुणे - ४११०४५. If this card is lost / someone's lost card is found, please inform / return to: Income Tax PAN Services Unit, Protean eGov Technologies Limited (formerly NSDL e-Governance Infrastructure Limited) 4º floor, Sapphire Chambers, Baner Road, Baner, Pune - 411045 Tel: 91-20-2721 8080, e-mail: tininfo@proteantech.in